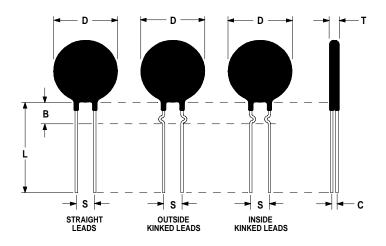

## **Mechanical Specifications:**

| D                | $20.0 \pm 1.0 \text{ mm}$  |
|------------------|----------------------------|
| T                | $5.0 \pm 0.2 \text{ mm}$   |
| Lead Diameter    | $1.0 \pm 0.1 \text{ mm}$   |
| S                | $7.8 \pm 2.0 \text{ mm}$   |
| L                | $38.0 \pm 9.0 \text{ mm}$  |
| Straight Leads   | $5.0 \pm 1.0 \text{ mm}$   |
| Coating Run Down |                            |
| В                | $9.35 \pm 0.85 \text{ mm}$ |
| С                | $3.82 \pm 1.0 \text{ mm}$  |
|                  |                            |